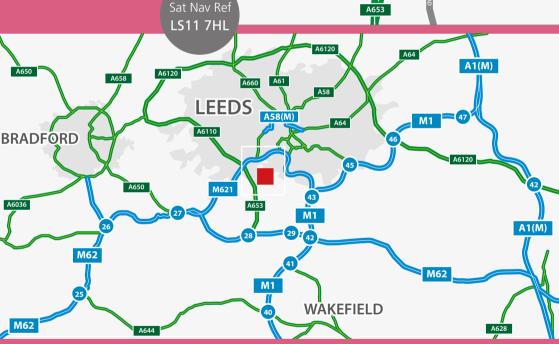

#### **COMMUNICATIONS**

| Leeds Ring Road (A6110) | ½ mile    |
|-------------------------|-----------|
| Leeds City Centre       | 2 ½ miles |
| ■ M621 - J1 & 4         | 2 ½ miles |
| ■ M62 - J28             | 3 miles   |

#### **LOCATION**

SUGAR MILL BUSINESS PARK is situated just off Dewsbury Road (A653) only 2.5 miles south of Leeds city centre and under 1/2 mile from the Leeds ring road (A6110). The property has excellent road access being only a short distance from the M621 motorway at Junctions 1 and 4, and the M62 motorway at Junction 28.