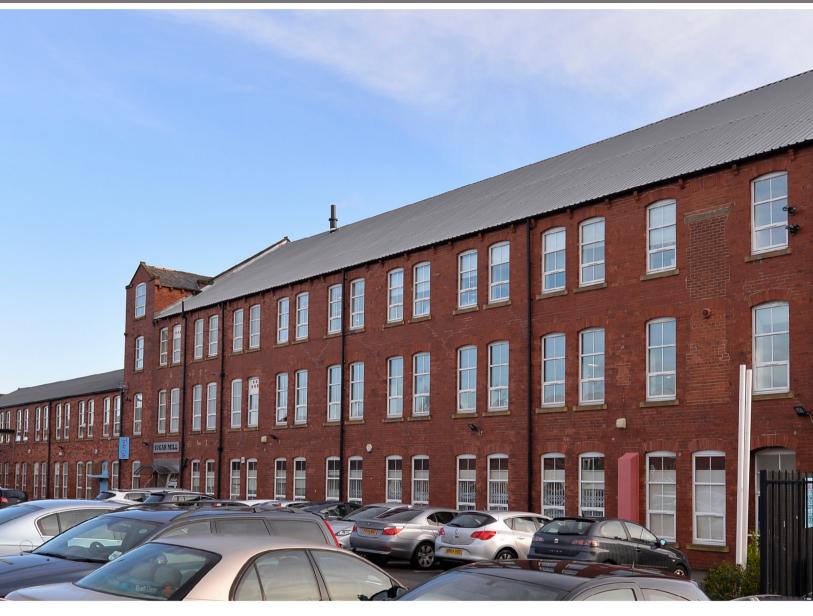

# sugar mill business park

OAKHURST AVENUE DEWSBURY ROAD LEEDS LS11 7HL

**DESCRIPTION** 

SUGAR MILL BUSINESS PARK provides high quality office accommodation benefiting from a £1 million refurbishment. They offer a variety of accommodation available to satisfy a wide range of business needs from one person offices suites right through to requirements of up to 20,000 sq.ft.

The site consists of 2 buildings; the Sugar Mill and The Sugar Refinery and a range of external units / workshops home to over 60 occupiers.

SUGAR MILL BUSINESS PARK is situated off Dewsbury Road (A653) just 2.5 miles from Leeds city centre and provides high quality office accommodation. This landmark building has played a large role in employment for the local community since the turn of the 20th century and is now home to a vibrant Business Community.