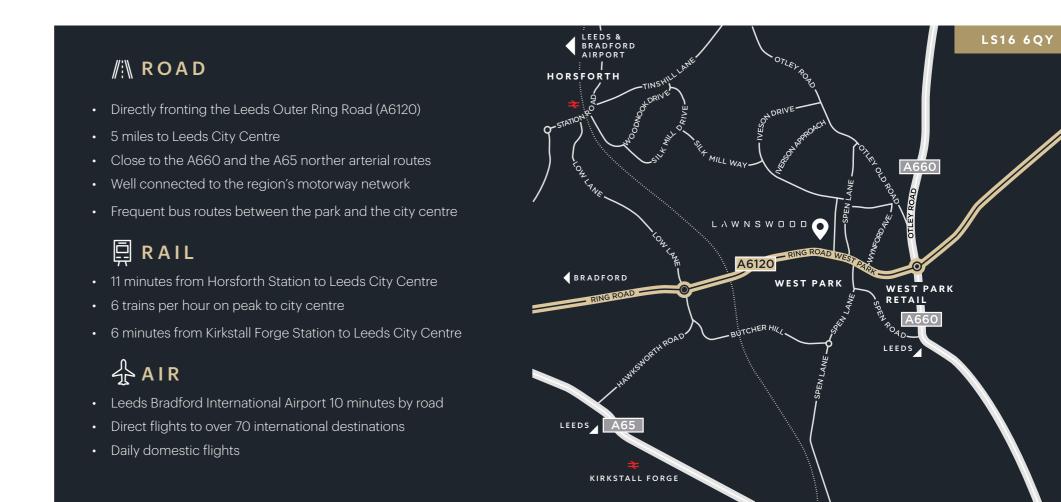

## COMMUNICATIONS

Prominently located on the Leeds outer Ring Road A6120. Only 5 miles from Leeds City Centre. Readily accessible from the A660 & A65.

Horsforth train station is located 1.5 miles away and Kirkstall Forge station 2 miles away, with a regular bus service to Leeds Bradford airport every 10 minutes.