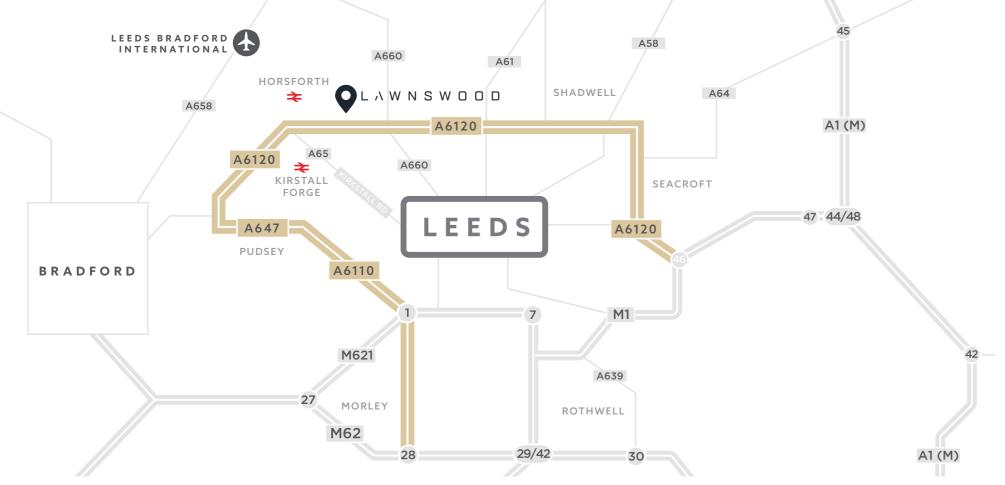

## COMMUNICATIONS

Prominently located on the Leeds outer Ring Road A6120. Only 5 miles from Leeds City Centre. Readily accessible from the A660 & A65.

Horsforth train station is located 1.5 miles away and Kirkstall Forge station 2 miles away, with a regular bus service to Leeds Bradford airport every 10 minutes.