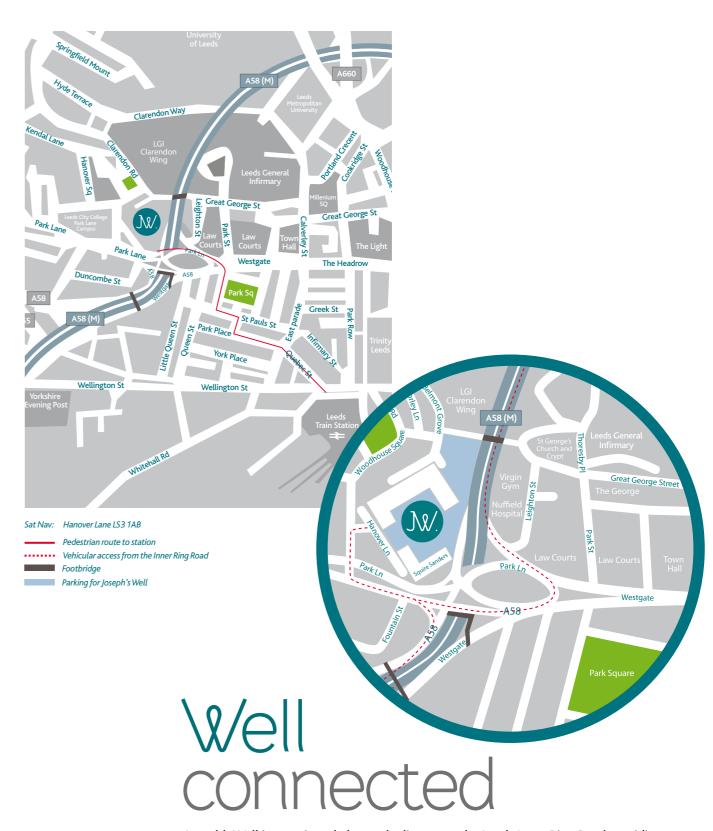

Well serviced

Joseph's Well benefits from a very accessible location, a few minutes walk from a range of café bars, sandwich shops, restaurants, gym and other amenities off Great George Street and Millennium Square. The main retail area and Leeds City train station are within a ten minute walk of Joseph's Well.

Joseph's Well is prominently located adjacent to the Leeds Inner Ring Road providing immediate access to Leeds City Centre and to the motorway network. Leeds City Station is within a 10 minute walk. A truly convenient location.