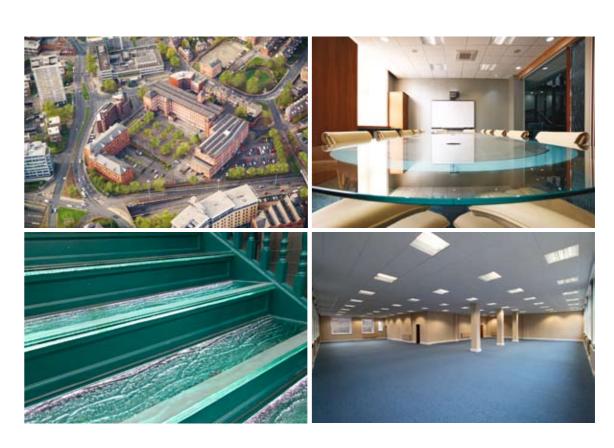

## Joseph's Well LEEDS Inspiring business space www.josephswell.com

Joseph's Well has undergone a transformation and offers high quality office accommodation within an exceptional building. Flexible office suites are available from 150 sq.ft. to 15,000 sq.ft. on a single floor. Together with onsite parking for over 300 cars plus additional visitor parking Joseph's Well is a truly unique environment.

Joseph's Well is prominently located adjacent to the Leeds Inner Ring Road providing immediate access to Leeds City Centre and to the motorway network. Leeds City Station is within a 10 minute walk. A truly convenient location.