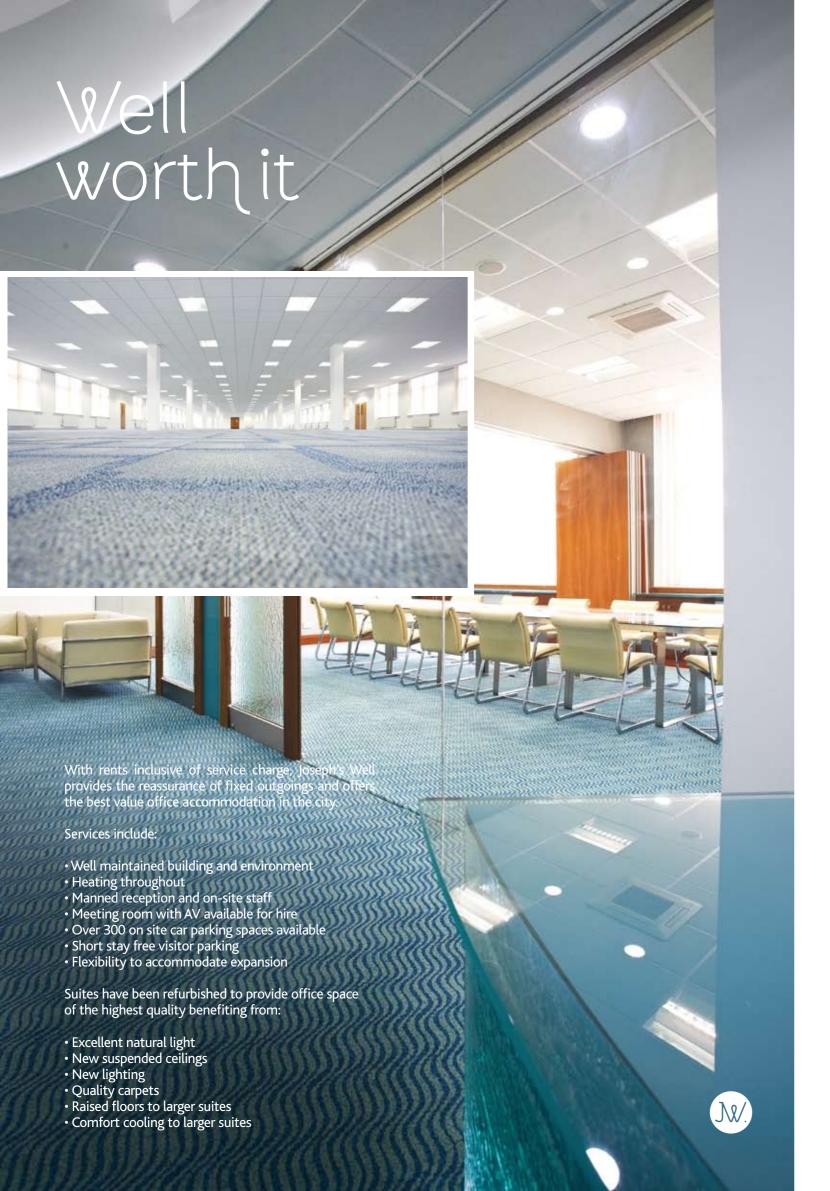

## Joseph's Well LEEDS Inspiring business space www.josephswell.com

Joseph's Well has undergone a transformation and offers high quality office accommodation within an exceptional building. Flexible office suites are available from 150 sq.ft. to 15,000 sq.ft. on a single floor. Together with onsite parking for over 300 cars plus additional visitor parking Joseph's Well is a truly unique environment.