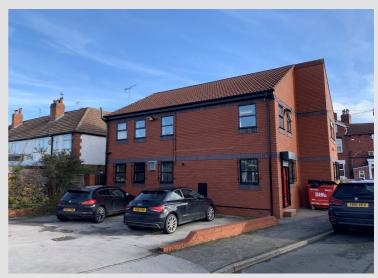

## Car parking

Phoenix House benefits from its only dedicated private car providing parking for approximately 6 cars. Additional on road parking is available on the surrounding streets.