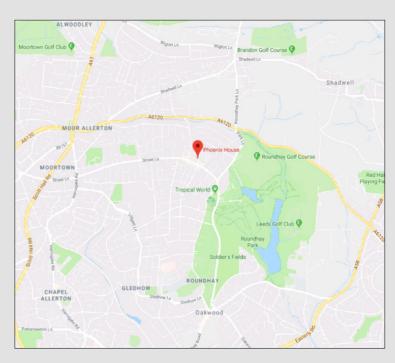

#### Location

Phoenix House is situated on Roman Terrace just off Street Lane in the heart of the popular north Leeds suburb of Roundhay.

The location benefits from a wide ranging selection of local amenities including restaurants, shops, bars, cafes, and banks. Phoenix House is easily accessible with good public transport links and excellent road connections. Leeds city centre is approximately 3 miles to the south west and the A6120 Leeds Outer Ring Road is only 1/4 of a mile to the north.