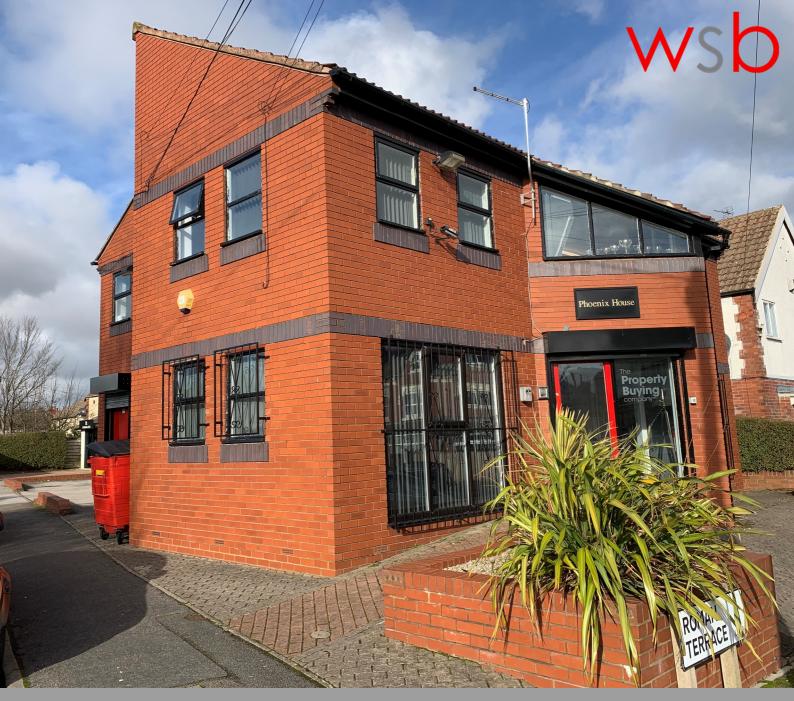

# TO LET – Phoenix House Roman Terrace, Roundhay, Leeds LS8 2DG

#### Location

Phoenix House is situated on Roman Terrace just off Street Lane in the heart of the popular north Leeds suburb of Roundhay.

The location benefits from a wide ranging selection of local amenities including restaurants, shops, bars, cafes, and banks. Phoenix House is easily accessible with good public transport links and excellent road connections. Leeds city centre is approximately 3 miles to the south west and the A6120 Leeds Outer Ring Road is only 1/4 of a mile to the north.

## **Description**

Phoenix House comprises a 2 storey detached office building with dedicated on-site car parking providing quality well appointed, modern office space over ground and first floors.

The accommodation comprises principally open plan office space and extends to approximately 1,702 sq ft.