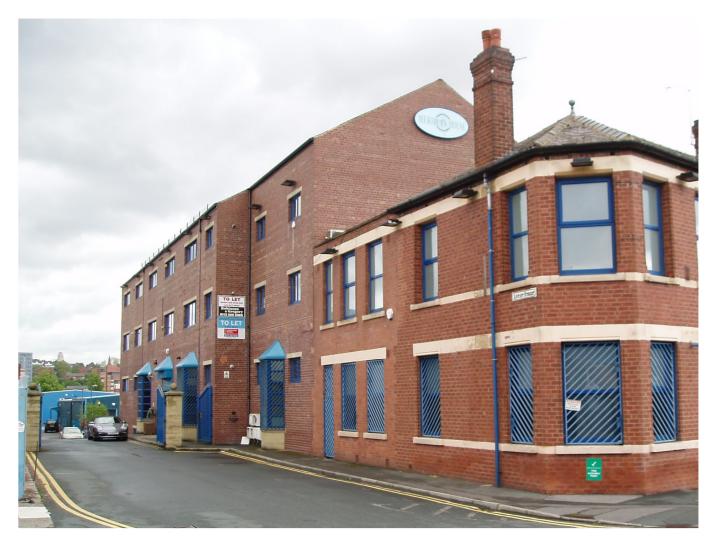

### Location

Meridian House occupies a prominent position on the corner of Artist Street and Armley Road close to its intersection with the Leeds Inner Ring Road (A58). The location enables easy accessibility to both the city centre only  $\frac{1}{2}$  mile to the east and the M621 motorway 1 mile to the south.

#### **Description**

Meridian House comprises a three storey former mill building which has been extensively and sensitively refurbished retaining many of the buildings original features including exposed brickwork and wooden floors to the second floor.