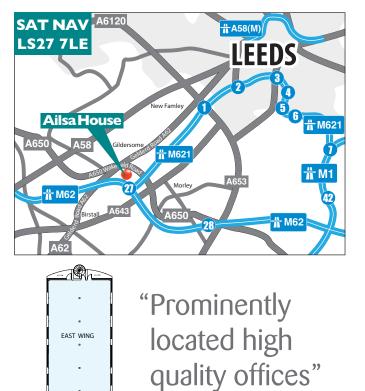

#### LOCATION

Ailsa House is situated on Turnberry Park which is strategically located close to Junction 27 of the M62 motorway (M621 interchange), approximately 4 miles south west of Leeds City Centre.

With prominent frontage to the A650 Bradford/ Wakefield Road, Ailsa House provides prominence, accessibility and great communication links with the West Yorkshire conurbation and the motorway network.

A selection of leisure facilities and many national restaurant and retail chains are located in close proximity to Ailsa House at Birstall Shopping Park. These include Showcase cinemas, IKEA, Next, Marks & Spencer, Boots, WH Smith and a variety of fast food restaurants.