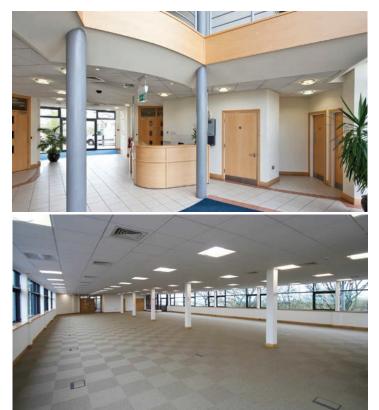

## DESCRIPTION

Located at the entrance to the Turnberry Park estate, Ailsa House is a modern three storey office building with attractive brick and composite panel elevations with extensive glazing.

Ailsa House provides good quality office space at ground, first and second floors which benefits from the following features:

- Air-Conditioning
- Full access raised floors
- Impressive full-height entrance atrium
- Suspended ceilings
- Fluorescent lighting
- Kitchen facilities
- New high quality carpeting
- Two passenger lifts
- Disabled access and facilities
- On-site commissionaire
- Excellent car parking 78 spaces (1:222 sq ft)