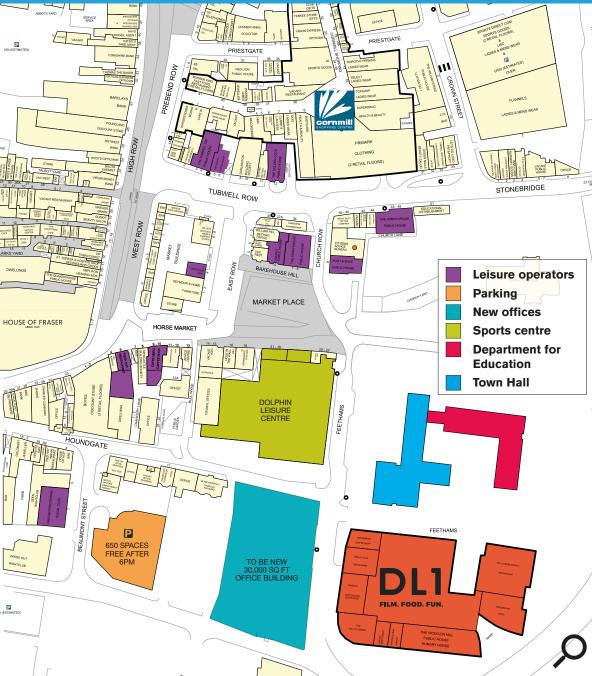

## **LOCATION**

Darlington benefits from excellent road communications with the A1(M) providing easy access to the North East and to North/West Yorkshire. The town is also well served by the national rail network sitting on the East Coast Line with travel times of 2hrs 20mins to London and 2hrs to Edinburgh. Darlington Train Station is just a 3 minute walk from DL1.