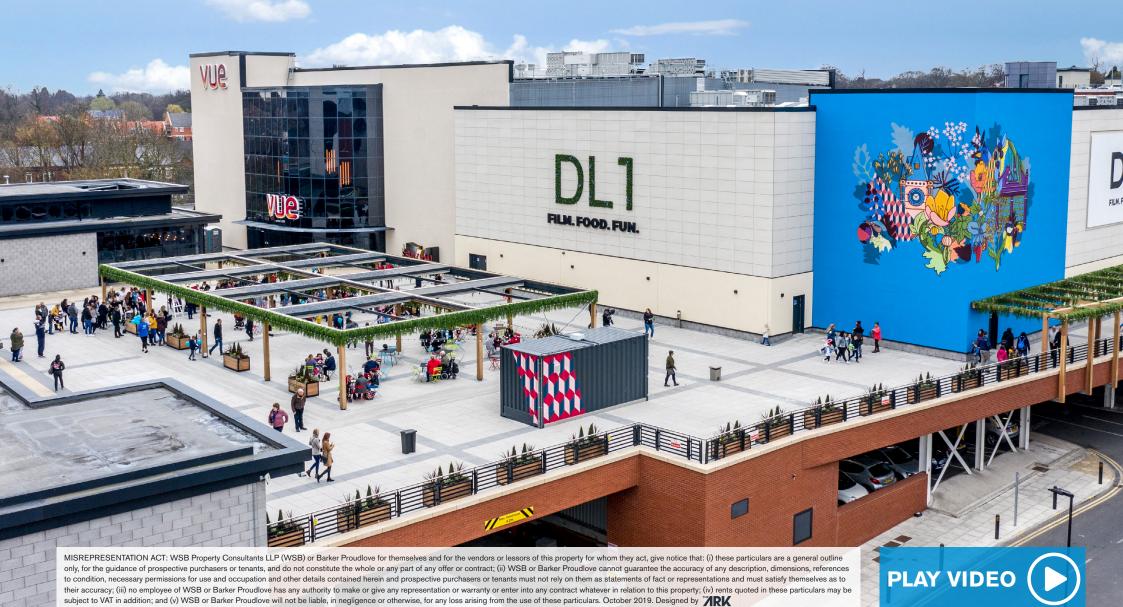

Welcome to the party! DL1 is a fun and active leisure scheme where there are regular events and activities to complement the existing leisure occupiers. The majority of units have outside areas for eating and drinking along with the communal podium garden area. All of this provides tenants with the opportunity create and be part of a carnival atmosphere.