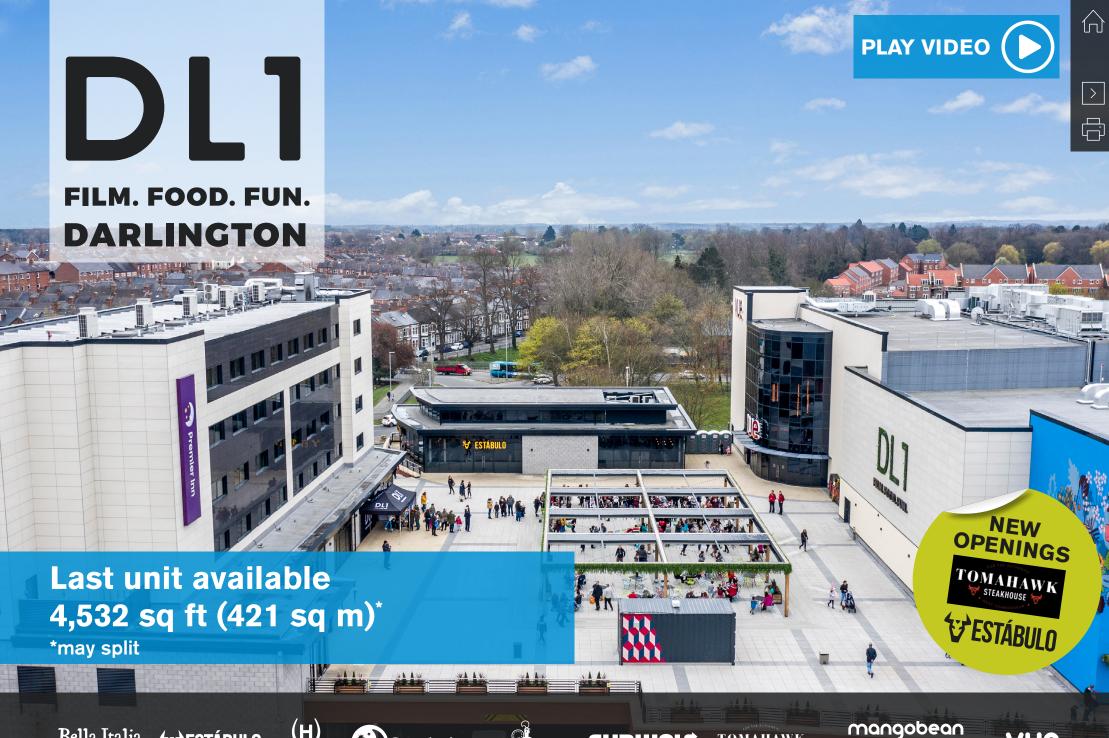

Welcome to the party! DL1 is a fun and active leisure scheme where there are regular events and activities to complement the existing leisure occupiers. The majority of units have outside areas for eating and drinking along with the communal podium garden area. All of this provides tenants with the opportunity create and be part of a carnival atmosphere.