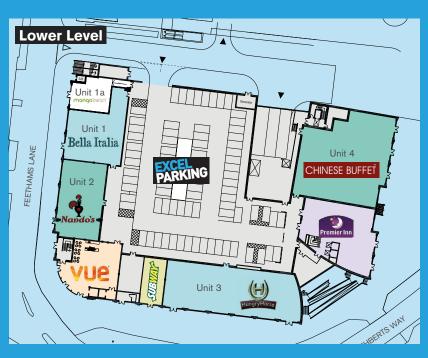

Welcome to the party! DL1 is a fun and active leisure scheme where there are regular events and activities to complement the existing leisure occupiers. The majority of units have outside areas for eating and drinking along with the communal podium garden area. All of this provides tenants with the opportunity create and be part of a carnival atmosphere.