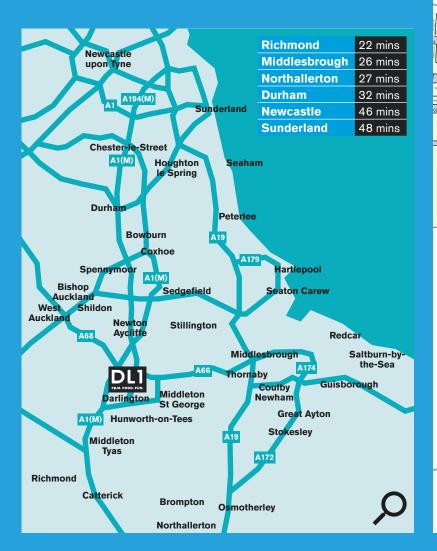

## **LOCATION**

Darlington benefits from excellent road communications with the A1(M) providing easy access to the North East and to North/West Yorkshire. The town is also well served by the national rail network sitting on the East Coast Line with travel times of 2hrs 20mins to London and 2hrs to Edinburgh. Darlington Train Station is just a 3 minute walk from DL1.