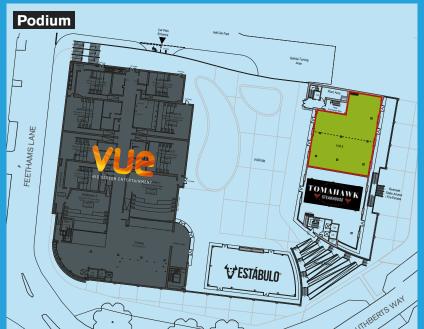

Welcome to the party! DL1 is a fun and active leisure scheme where there are regular events and activities to complement the existing leisure occupiers. The majority of units have outside areas for eating and drinking along with the communal podium garden area. All of this provides tenants with the opportunity create and be part of a carnival atmosphere.