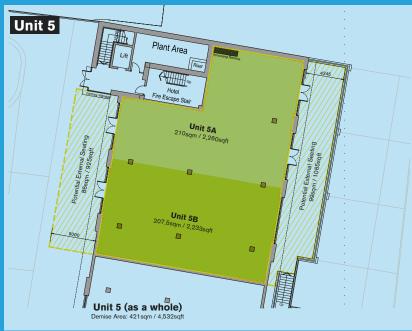

mangobean

THE CHINESE BUFFET



## 

## **LOCATION**

Darlington benefits from excellent road communications with the A1(M) providing easy access to the North East and to North/West Yorkshire. The town is also well served by the national rail network sitting on the East Coast Line with travel times of 2hrs 20mins to London and 2hrs to Edinburgh. Darlington Train Station is just a 3 minute walk from DL1.































Welcome to the party! DL1 is a fun and active leisure scheme where there are regular events and activities to complement the existing leisure occupiers. The majority of units have outside areas for eating and drinking along with the communal podium garden area. All of this provides tenants with the opportunity create and be part of a carnival atmosphere.

For further information contact the joint agents