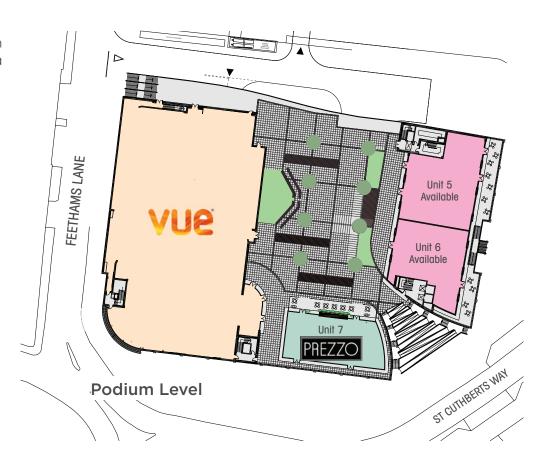

With only **two units available,** this exciting scheme is almost fully let. Contemporary style, innovation and sustainability are key elements of the Feethams scheme. The environmentally conscious design of Feethams ensures that the complex is efficient and sustainable.

- Shell Units to be provided with shops fronts
- 3.5m cleared ceiling heights
- Capped off services

- Defined user entrances
- Units have the benefit of external seating areas

**ONLY TWO UNITS REMAIN AVAILABLE** 

| UNIT  | ACCOMMODATION    | SQ M | SQ FT |
|-------|------------------|------|-------|
| 5     | TO LET           | 421  | 4,532 |
| 5     | EXTERNAL SEATING | 185  | 1,990 |
| TOTAL |                  | 606  | 6,522 |
| 6     | TO LET           | 340  | 3,660 |
| 6     | EXTERNAL SEATING | 156  | 1,676 |
| TOTAL |                  | 496  | 5,336 |

Whitbread is also operating an 80 bed Premier Inn Hotel. There are now two remaining restaurant and bar opportunities within the scheme at podium level with outside seating space. The size of the units range from approximately 3,660 sq ft up to 8,192 sq ft which reflects the amalgamation of two of the units. Urban&Civic are trying to achieve a healthy mix of national and independent operators which will ensure that Feethams offers a unique and authentic leisure experience. Darlington Borough Council have recently constructed a 650 space multi storey car park adjacent to Feethams which is now open and trading.