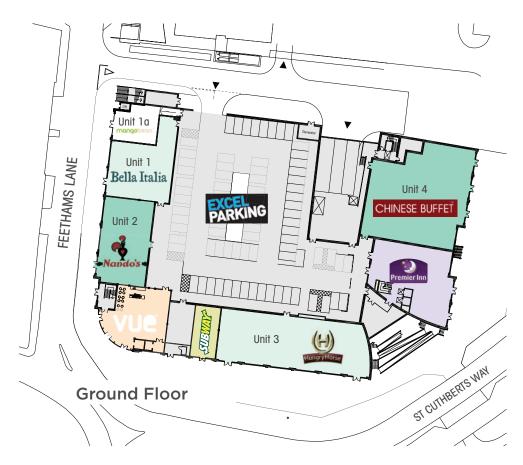

Darlington has a 20 minute catchment of 190,000 people and 30 minute catchment of 564,000 people

Source: 2012 Experian Ltd

Feethams is anchored by a nine screen Vue cinema and an 80-bedroom Premier Inn hotel with Excel providing 80 car parking spaces on site, and Darlington Borough Council having recently developed a 650 space multistorey car park adjacent. In addition there is a Nando's, Prezzo, Bella Italia, Hungry Horse and a Chinese Buffet, making it the region's hub of leisure activity.

#### **OPPORTUNITIES**

Urban&Civic has developed a 9 screen cinema operated by VUE Cinemas. Incorporating state-of-the-art cinematic technology, VUE's nine screens bring first-class entertainment to Darlington.

| UNIT  | ACCOMMODATION    | SQ M | SQ FT |
|-------|------------------|------|-------|
| 5     | TO LET           | 421  | 4,532 |
| 5     | EXTERNAL SEATING | 185  | 1,990 |
| TOTAL |                  | 606  | 6,522 |
| 6     | TO LET           | 340  | 3,660 |
| 6     | EXTERNAL SEATING | 156  | 1,676 |
| TOTAL |                  | 496  | 5,336 |

Whitbread is also operating an 80 bed Premier Inn Hotel. There are now two remaining restaurant and bar opportunities within the scheme at podium level with outside seating space. The size of the units range from approximately 3,660 sq ft up to 8,192 sq ft which reflects the amalgamation of two of the units. Urban&Civic are trying to achieve a healthy mix of national and independent operators which will ensure that Feethams offers a unique and authentic leisure experience. Darlington Borough Council have recently constructed a 650 space multi storey car park adjacent to Feethams which is now open and trading.