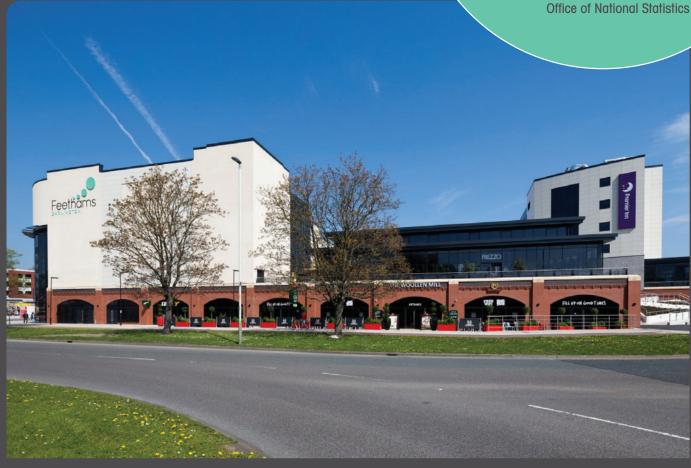

Darlington has a 20 minute catchment of 190,000 people and 30 minute catchment of 564,000 people

Source: 2012 Experian Ltd

Feethams is anchored by a nine screen Vue cinema and an 80-bedroom Premier Inn hotel with Excel providing 80 car parking spaces on site, and Darlington Borough Council having recently developed a 650 space multistorey car park adjacent. In addition there is a Nando's, Prezzo, Bella Italia, Hungry Horse and a Chinese Buffet, making it the region's hub of leisure activity.

Whitbread is also operating an 80 bed Premier Inn Hotel. There are now two remaining restaurant and bar opportunities within the scheme at podium level with outside seating space. The size of the units range from approximately 3,660 sq ft up to 8,192 sq ft which reflects the amalgamation of two of the units. Urban&Civic are trying to achieve a healthy mix of national and independent operators which will ensure that Feethams offers a unique and authentic leisure experience. Darlington Borough Council have recently constructed a 650 space multi storey car park adjacent to Feethams which is now open and trading.