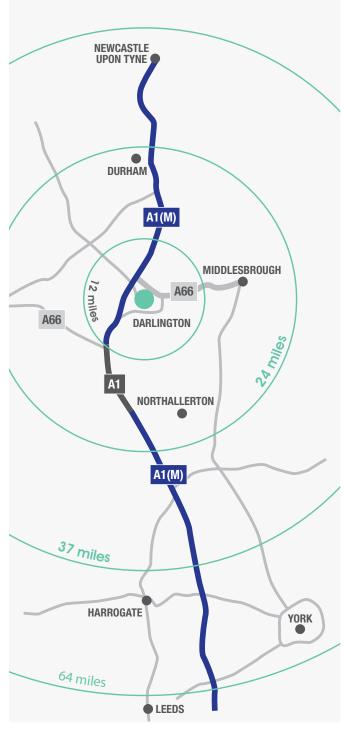

#### **LOCATION**

Darlington benefits from excellent road communications with the A1(M) with easy access to the North East and to North/West Yorkshire. The town is also well served by the national rail network sitting on the East Coast Line with travel times of 2 hrs 20mins to London and 2 hrs to Edinburgh. Darlington Train Station is just a 5 minute walk from Feethams.