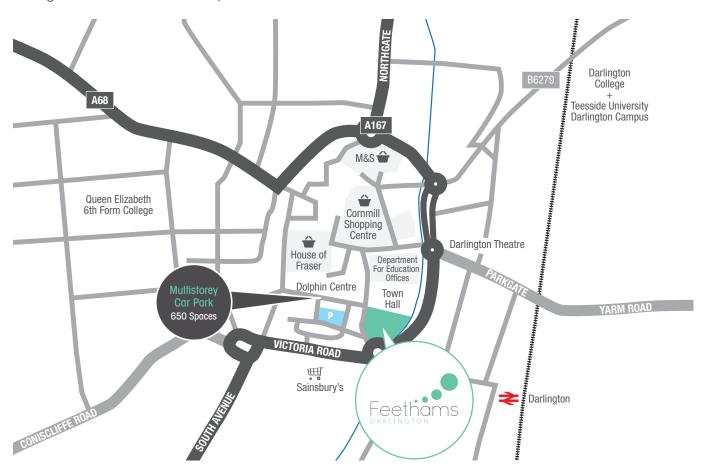

Sainsburys, who have recently extended their store and car park, is situated on the opposite side of the ring road. Darlington Town Hall is immediately located to the north

of the site with **600 employees**, with the council having recently developed and opened the new Department for Education offices, adding **400 employees**, adjacent to the site. The Dolphin Leisure Centre is also immediately adjacent which accommodates the town's main leisure facility including a swimming pool, diving pool, indoor 5-a-side pitches and squash courts. The main town centre retail pitch is in walking distance to the North, and the site is also adjacent to the town's main surface car park for shoppers.

### **LOCATION**

#### **KEY**

- Feethams Darlington
- Surrounding Buildings& Shops
- Multi-storey Car Park
- Town Hall
- Department for Education Offices

Terms Upon Application. Timings Aiming to open in March 2016. Rates The development has not been assessed for rates. VAT All prices, premiums and rents are quoted exclusive of VAT at the prevailing rate. Timing: Now open and trading. Legal Costs Each party is to be responsible for their own legal costs incurred in the transaction.