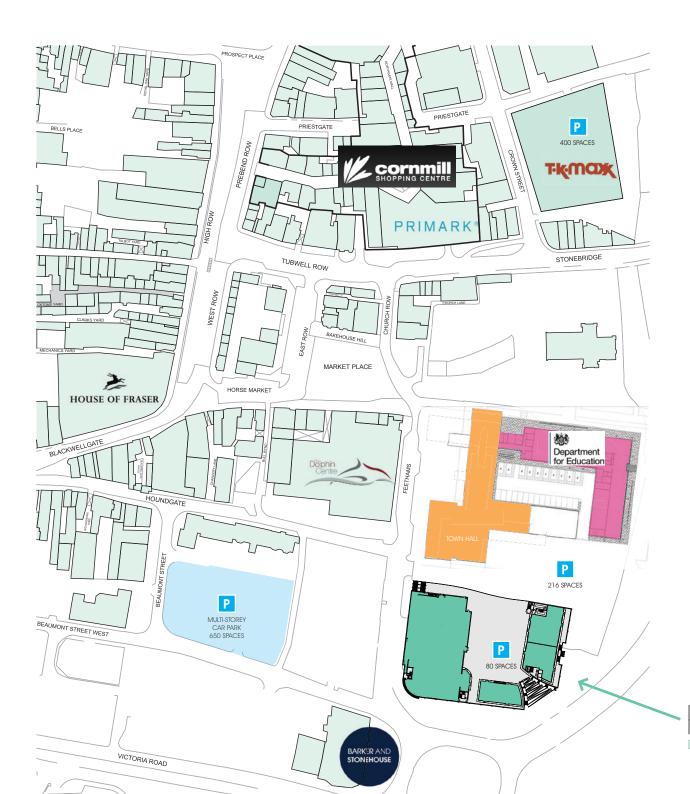

#### **LOCATION**

Darlington benefits from excellent road communications with the A1(M) with easy access to the North East and to North/West Yorkshire. The town is also well served by the national rail network sitting on the East Coast Line with travel times of 2 hrs 20mins to London and 2 hrs to Edinburgh. Darlington Train Station is just a 5 minute walk from Feethams.

Sainsburys, who have recently extended their store and car park, is situated on the opposite side of the ring road. Darlington Town Hall is immediately located to the north

of the site with **600 employees**, with the council having recently developed and opened the new Department for Education offices, adding **400 employees**, adjacent to the site. The Dolphin Leisure Centre is also immediately adjacent which accommodates the town's main leisure facility including a swimming pool, diving pool, indoor 5-a-side pitches and squash courts. The main town centre retail pitch is in walking distance to the North, and the site is also adjacent to the town's main surface car park for shoppers.

#### **KEY**

- Feethams Darlington
- Surrounding Buildings& Shops
- Multi-storey Car Park
- Town Hall
- Department for Education Offices

Terms Upon Application. Timings Aiming to open in March 2016. Rates The development has not been assessed for rates. VAT All prices, premiums and rents are quoted exclusive of VAT at the prevailing rate. Timing: Now open and trading. Legal Costs Each party is to be responsible for their own legal costs incurred in the transaction.