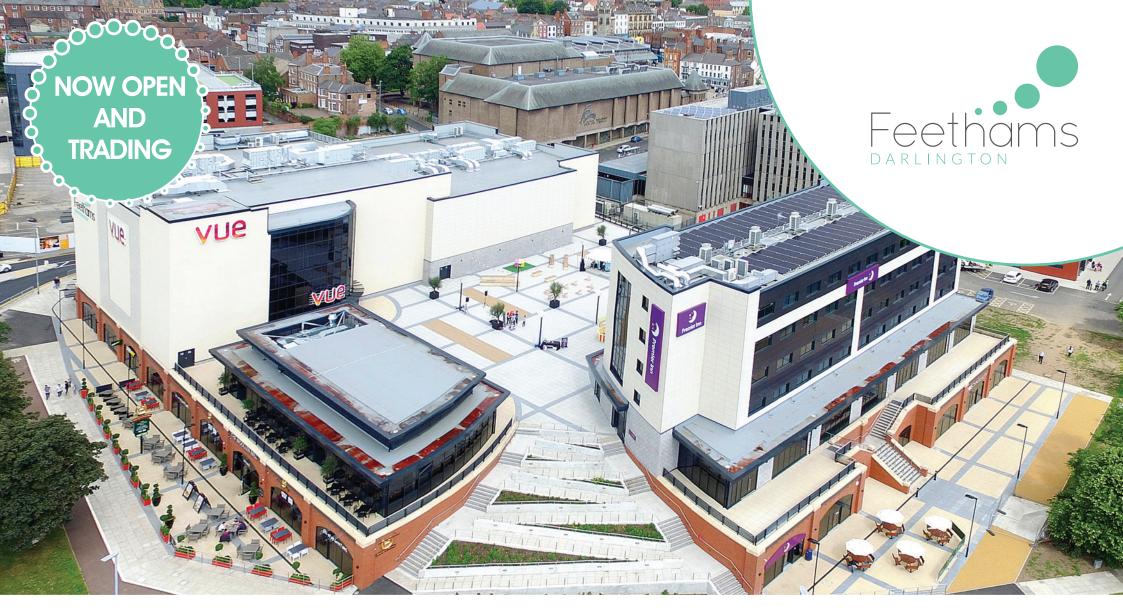

An exciting leisure scheme is now open in Darlington...

HOTEL • CINEMA • LEISURE • RESTAURANTS • BARS

SAT NAV: DL1 5QT

# AN EXCITING LEISURE SCHEME IS NOW OPEN IN DARLINGTON

Urban&Civic has developed the former town centre bus depot site into an attractive, desirable, vibrant, and accessible leisure quarter for the town. In keeping with the town's historic character, the 0.75 hectare site was redeveloped into a state-of-the-art leisure complex.

Darlington has a 20 minute catchment of 190,000 people and 30 minute catchment of 564,000 people

Source: 2012 Experian Ltd

Feethams is anchored by a nine screen Vue cinema and an 80-bedroom Premier Inn hotel with Excel providing 80 car parking spaces on site, and Darlington Borough Council having recently developed a 650 space multistorey car park adjacent. In addition there is a Nando's, Prezzo, Bella Italia, Hungry Horse and a Chinese Buffet, making it the region's hub of leisure activity.