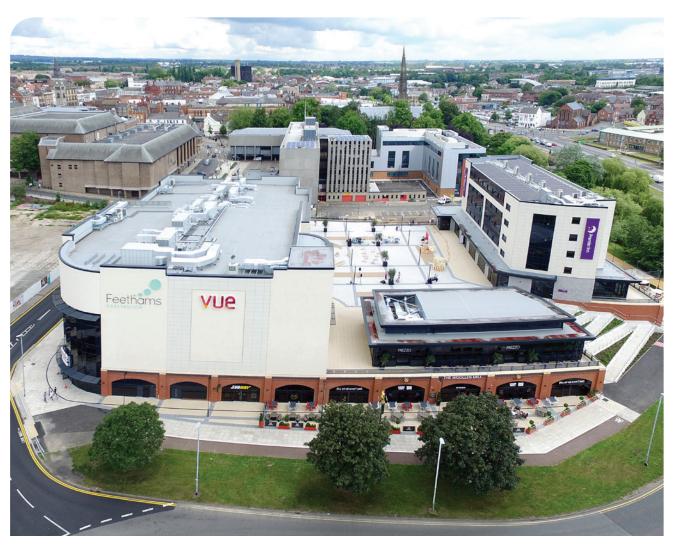

Darlington has a 20 minute catchment of 190,000 people and 30 minute catchment of 564,000 people

Source: 2012 Experian Ltd

Feethams is anchored by a nine screen Vue cinema and an 80-bedroom Premier Inn hotel with Excel providing 80 car parking spaces on site, and Darlington Borough Council having recently developed a 650 space multistorey car park adjacent. In addition there is a Nando's, Prezzo, Bella Italia, Hungry Horse and a Chinese Buffet, making it the region's hub of leisure activity.

Whitbread is also operating an 80 bed Premier Inn Hotel. There are now two remaining restaurant and bar opportunities within the scheme at podium level with outside seating space. The size of the units range from approximately 3,660 sq ft up to 8,192 sq ft which reflects the amalgamation of two of the units. Urban&Civic are trying to achieve a healthy mix of national and independent operators which will ensure that Feethams offers a unique and authentic leisure experience. Darlington Borough Council have recently constructed a 650 space multi storey car park adjacent to Feethams which is now open and trading.