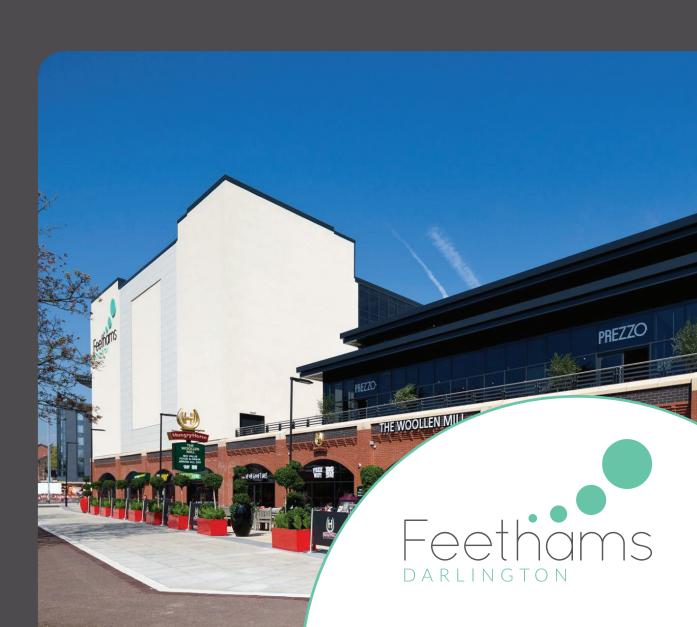

# AN EXCITING LEISURE SCHEME IS NOW OPEN IN DARLINGTON

Urban&Civic has developed the former town centre bus depot site into an attractive, desirable, vibrant, and accessible leisure quarter for the town. In keeping with the town's historic character, the 0.75 hectare site was redeveloped into a state-of-the-art leisure complex.

Darlington has a 20 minute catchment of 190,000 people and 30 minute catchment of 564,000 people

Source: 2012 Experian Ltd

Feethams is anchored by a nine screen Vue cinema and an 80-bedroom Premier Inn hotel with Excel providing 80 car parking spaces on site, and Darlington Borough Council having recently developed a 650 space multistorey car park adjacent. In addition there is a Nando's, Prezzo, Bella Italia, Hungry Horse and a Chinese Buffet, making it the region's hub of leisure activity.