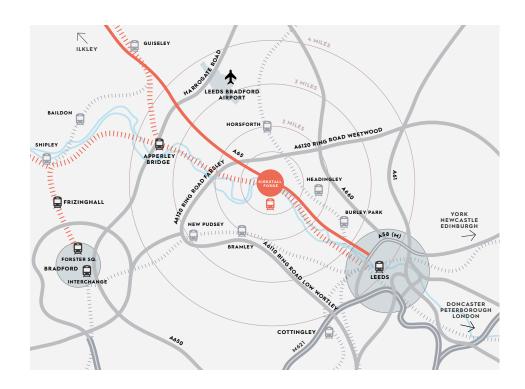

### TRAVEL CONNECTIONS

#### **KEY DISTANCES**

| Junction 2             | M621 | 4.4 miles |
|------------------------|------|-----------|
| Junction 27            | M62  | 7.1 miles |
| Junction 44            | M1   | 7.5 miles |
| Leeds Bradford Airport | A65  | 4.7 miles |
| Leeds City Centre      | A65  | 3.5 miles |
| Bradford City Centre   | A65  | 7.7 miles |

| Leeds to Kirkstall Forge    | 6 mins          |
|-----------------------------|-----------------|
| Bradford to Kirkstall Forge | 15 mins         |
| Leeds to York               | 22 mins         |
| Leeds to London             | 1 hour 59 mins  |
| Leeds to Manchester         | 49 mins         |
| Leeds to Birmingham         | 1 hour 47 mins  |
| Leeds to Edinburgh          | 2 hours 50 mins |

Half hourly service to and from Leeds and Bradford Forster Square.