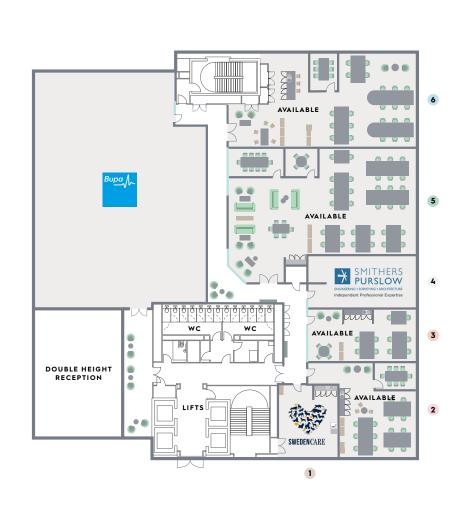

#### SPACE PLAN

DESK SPACES - LAYOUTS FROM 6 DESKS UPWARDS

Studio 1: Swedencare UK Studio 2: Available 14 - 15 desks Studio 3: Available 10 - 14 desks Studio 4: Smithers Purslow Limited Studio 5: Available 32 - 44 desks Studio 6: Available 22 - 30 desks