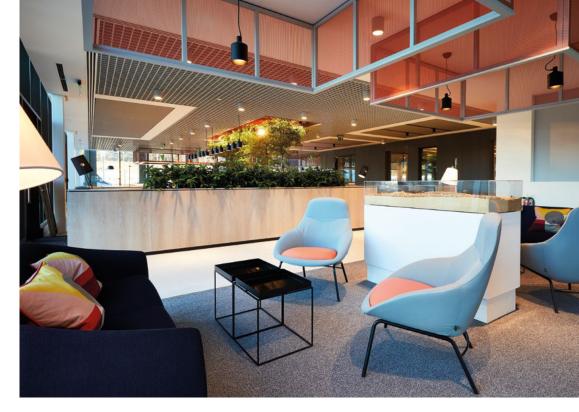

#### WELCOME TO BUTLER'S

Our ground floor bar/restaurant. Open from 8am and serving some of the best coffee in Leeds, as well as tasty fresh food throughout the day. There is sure to be something on offer to suit everyone. Whether you want to relax and catch up with a friend, host an event, make use of the space for an informal meeting or simply just to grab lunch, you will always be welcome here.

#### **OPENING HOURS**

Monday - Friday 8am - 4pm

Follow Butler's on social media **@butlerskf** 