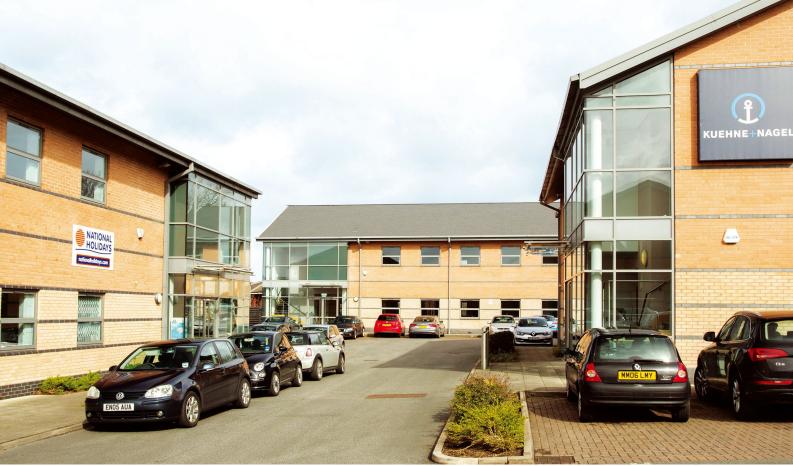

# Grade A self-contained offices to meet your needs now and in the future

#### 3,100 - 4,100 sq ft (288 - 381 sq m)

Global is situated on Global Avenue in Millshaw just 4 miles out of Leeds City Centre, ¼ mile from junction 1 of the M621 and 2 miles from junction 28 of the M62. Leeds Railway Station is just 3.8 miles away and Leeds Bradford International Airport only 13.2 miles, so wherever your business may take you, you could not be in a more ideal location to go global!

#### **Ideally Located to Go Global!**

Global is situated off the Leeds Outer Ring Road, 4 miles to the south of Leeds City Centre, 0.25 miles from junction 1 of the M621 and 2 miles to the north of Junction 28 of the M62 motorway, thus providing easy access to both Leeds City Centre and the national motorway network. There are excellent regular public transport links to and from Millshaw and both Leeds Railway Station and Leeds Bradford International Airport are easily accessible. The White Rose Shopping Centre is just a few minutes walk away and there are also various restaurants and public houses near by.