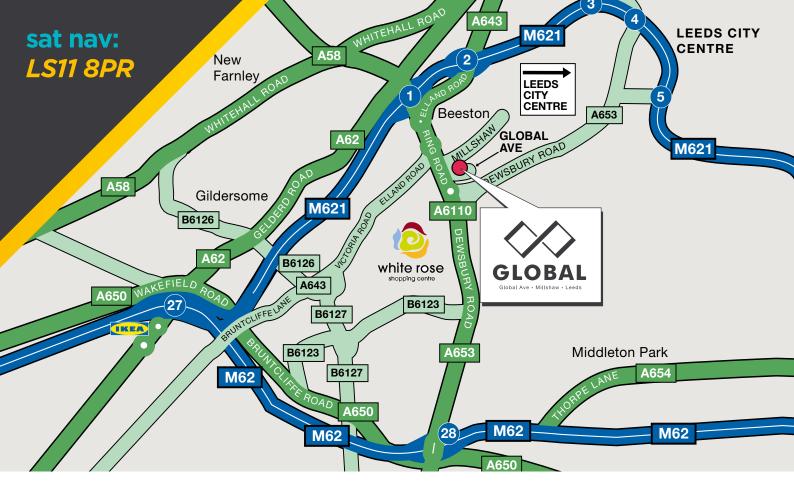

#### 3,100 - 4,100 sq ft (288 - 381 sq m)

Global is situated on Global Avenue in Millshaw just 4 miles out of Leeds City Centre, ¼ mile from junction 1 of the M621 and 2 miles from junction 28 of the M62. Leeds Railway Station is just 3.8 miles away and Leeds Bradford International Airport only 13.2 miles, so wherever your business may take you, you could not be in a more ideal location to go global!

#### **Ideally Located to Go Global!**

Global is situated off the Leeds Outer Ring Road, 4 miles to the south of Leeds City Centre, 0.25 miles from junction 1 of the M621 and 2 miles to the north of Junction 28 of the M62 motorway, thus providing easy access to both Leeds City Centre and the national motorway network. There are excellent regular public transport links to and from Millshaw and both Leeds Railway Station and Leeds Bradford International Airport are easily accessible. The White Rose Shopping Centre is just a few minutes walk away and there are also various restaurants and public houses near by.