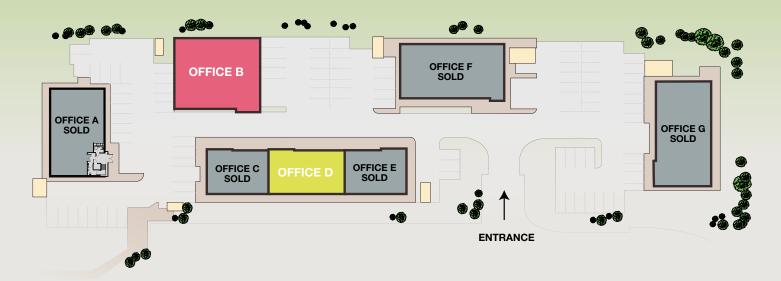

| Office | sq ft | sq m | P Spaces |
|--------|-------|------|----------|
| В      | 4,100 | 381  | 12       |
| D      | 3,100 | 288  | 9        |