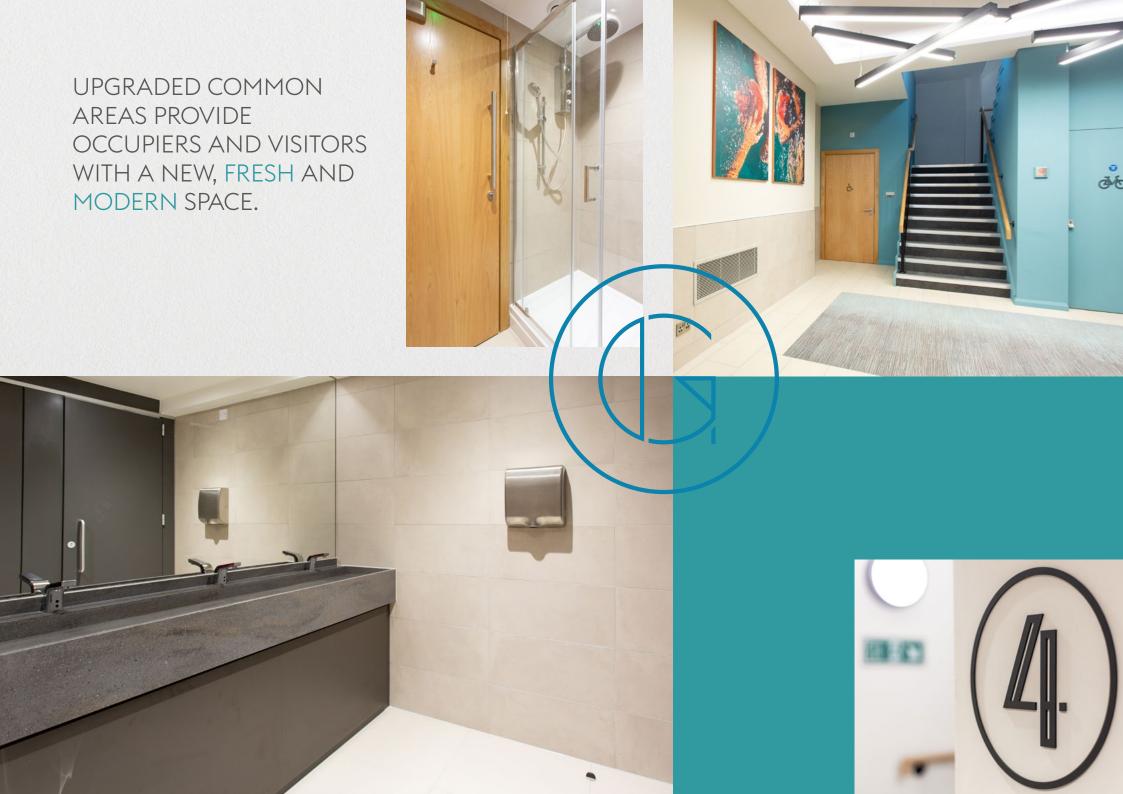

## GOODBARD HOUSE

INFIRMARY ST. LEEDS

REFURBISHED GRADE A OFFICE SUITE TO LET
IN A PRIME LOCATION

A BLEND OF HISTORIC GRADE II LISTED FACADE WITH A MODERN REWORKED INTERIOR. The available accommodation is located on the 4th floor and has been recently refurbished to provide bright, 3,900 sqft (362 sqm) of modern workspace benefitting from:

- \_ Feature Entrance Reception
- \_ Feature strip lighting
- \_ Air Conditioning
- \_ Excellent natural light
- \_ Raised access floor
- \_ New Shower δ WC Facilities

MIXING CLEAN LINES, CONTEMPORARY FINISHES AND CRAFTED MATERIALS TO MAKE AN OUTSTANDING FIRST IMPRESSION.