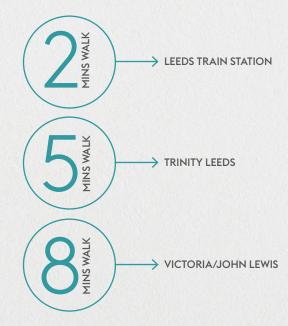

With an abundance of local amenities close by and a perfect location for commuter links, Leeds train station being only 2 minutes walk away and the Infirmary Street bus terminal immediately opposite, Goodbard House is conveniently located for all the city has to offer.