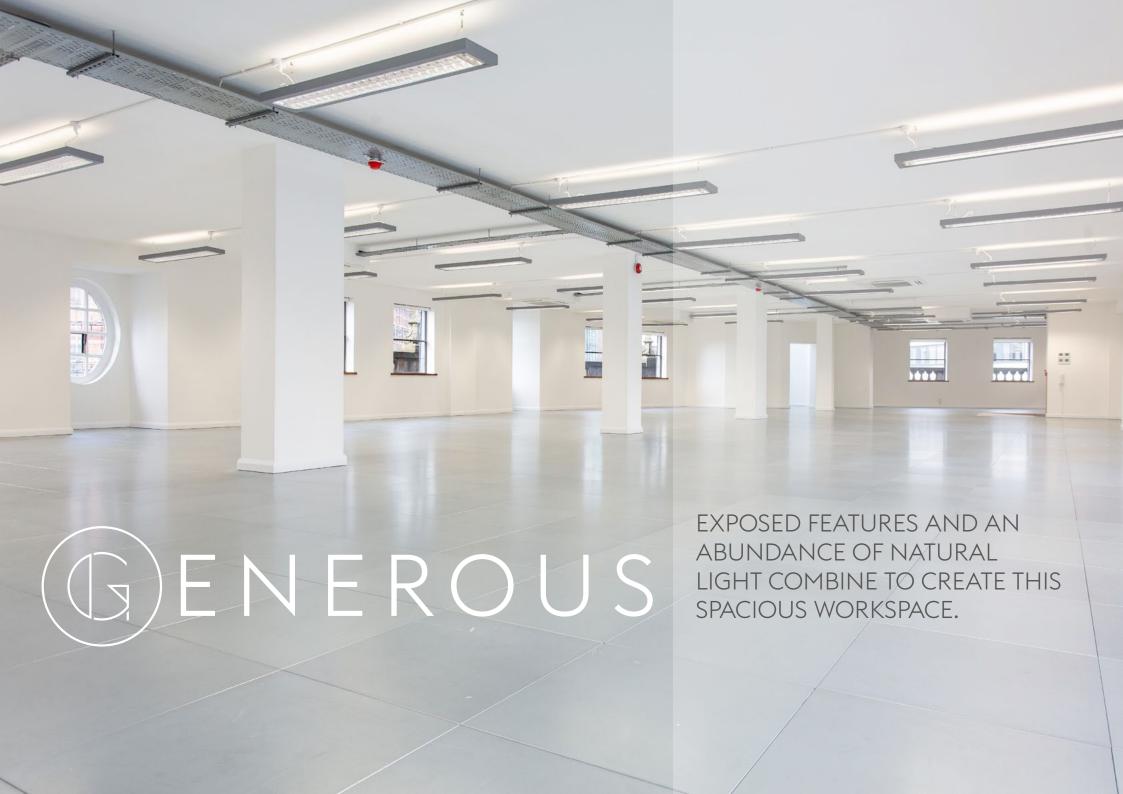

## GOODBARD HOUSE

INFIRMARY ST. LEEDS

REFURBISHED GRADE A OFFICE SUITE TO LET
IN A PRIME LOCATION

A BLEND OF HISTORIC GRADE II LISTED FACADE WITH A MODERN REWORKED INTERIOR. The available accommodation is located on the 4th floor and has been recently refurbished to provide bright, 3,900 sqft (362 sqm) of modern workspace benefitting from: