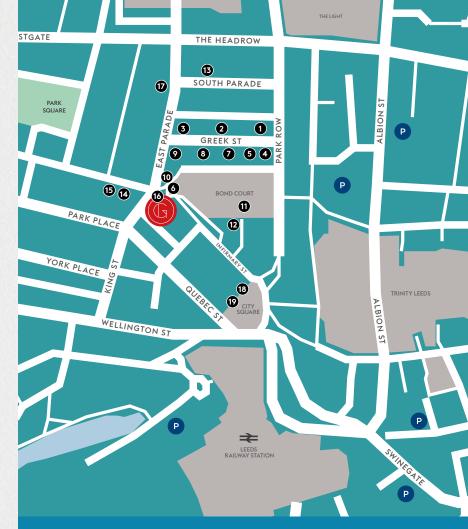

# BUZZIN(G)

LOCATED AMONGST THE CITY'S HUSTLE AND BUSTLE, ALL TASTES ARE CATERED FOR HERE.

GOODBARD HOUSE IS PROMINENTLY LOCATED ON THE CORNER OF INFIRMARY STREET AND KING STREET IN THE HEART OF LEEDS PROFESSIONAL CORE.

With an abundance of local amenities close by and a perfect location for commuter links, Leeds train station being only 2 minutes walk away and the Infirmary Street bus terminal immediately opposite, Goodbard House is conveniently located for all the city has to offer.

### **GOODBARD HOUSE**

- The Liquorist
- The Alchemist
- 3 All Bar One
- 4\_ Le Chalet
- 5\_ The Lost & Found
- Gusto Restaurant δ Bar 17\_ Ibérica
- Dakota Hotel
- 9\_ Manahatta

- IO\_ Tattu
- II\_ La Bottega Milanese
- 12\_ Pret a Manger
- 13 San Carlo

- 15 Tesco Express
- 16 The Box
- 18\_ Banyan
- 19 Restaurant Bar δ Grill