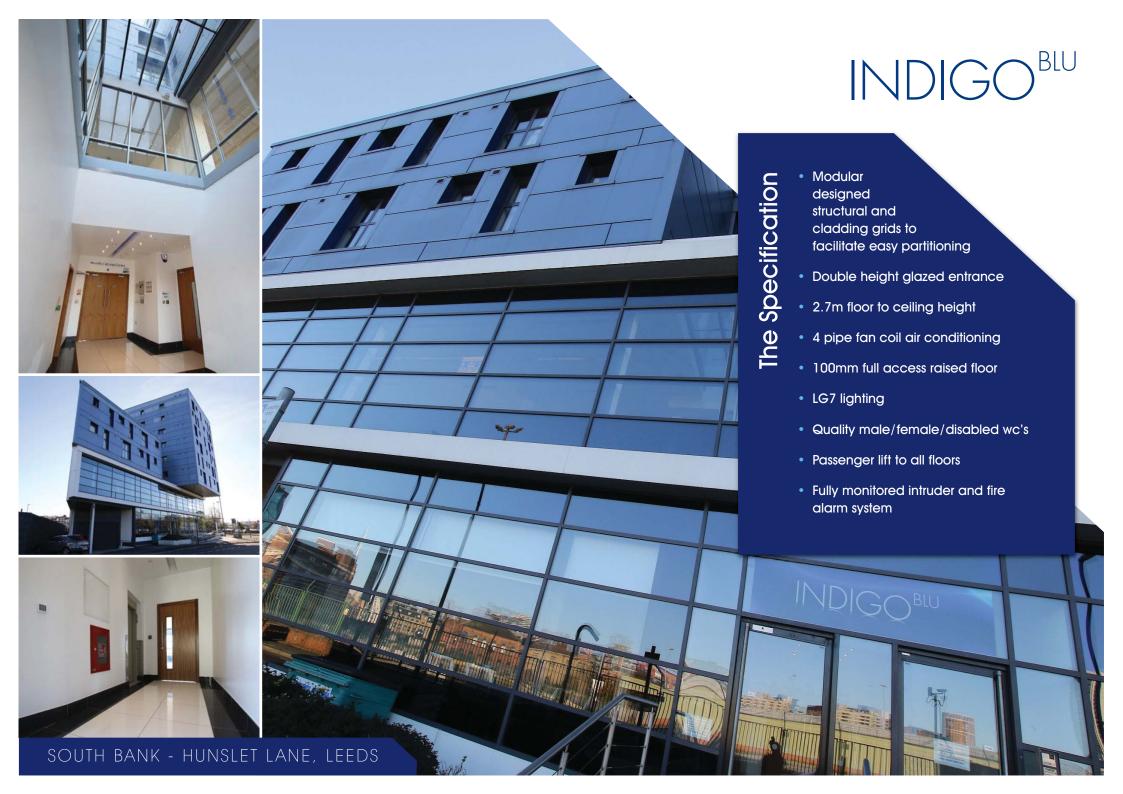

# INDIGO BLU

Indigo Blu's
high quality finishes
and careful design
combine to create an
impressive working
environment.

### The Interior

Occupiers will enjoy spacious, light accommodation benefiting from full height glazing to the offices, complemented by carefully chosen finishes constructed to the highest specification.

Indigo Blu's office space is designed as a relaxed, modern working environment aimed to meet the requirements of a wide range of businesses. Materials and finishes have been selected to create a high quality working environment, combining aesthetic appeal, contemporary styling and efficient occupational space planning.