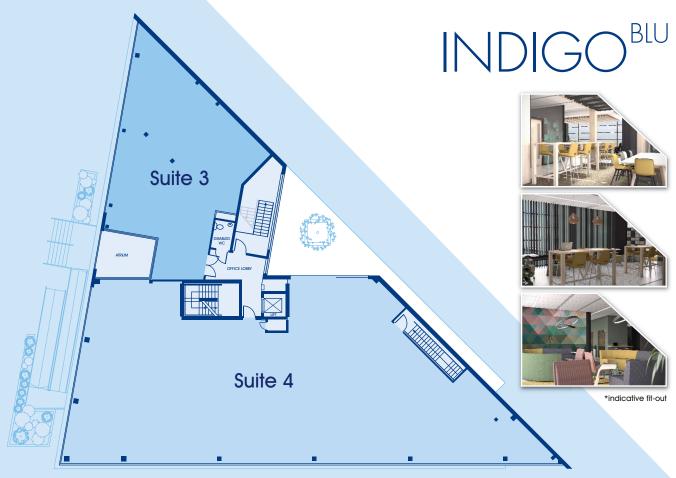

#### **Indicative Floor Plan**

### The Office Space

A bold, imaginative development, Indigo Blu is designed to stand out from the crowd providing up to 5,726 sq ft of highly specified office accommodation on the first floor with suites from 1,484 sq ft. The adaptable open plan office space provides a contemporary working environment that is available as a single suite or as two individual suites as indicated in the availability schedule.

| Total   | 5,726 sq ft | 532 sq m |
|---------|-------------|----------|
| Suite 4 | 4,242 sq ft | 394 sq m |
| Suite 3 | 1,484 sq ft | 138 sq m |