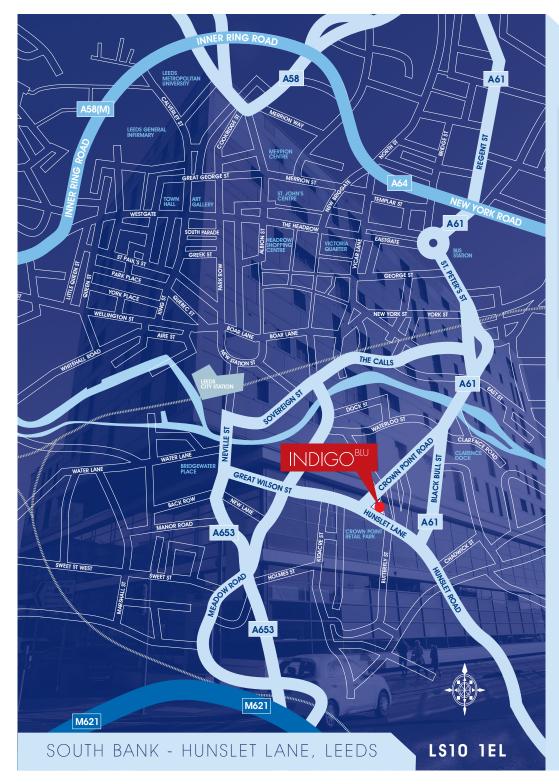

### Location

Indigo Blu is a landmark building prominently situated on the corner of Hunslet Lane and Crown Point Road in the heart of the vibrant and developing South Bank area of the city centre. The area has seen significant recent investment and development with surrounding schemes such as Leeds Dock which is home to Sky and The Royal Armouries, Leeds College of Building, Leeds City College and The Tetley all contributing to the area being a dynamic place to live and work. The area is set to see further significant investment in the near future with the evolving plans from developer Vastint on the former Carlsberg Tetley site opposite. Indigo Blu benefits from easy of access to the motorway network whilst being only a 10 minute walk from the city's main retail core, bus and rail stations.

## INDIGO BLU

Indigo Blu lies at the heart of Leeds' thriving South Bank, benefiting from the city's strong transport links and a wealth of local amenities.

Being only moments from the national motorway network and within walking distance of the city's rail and bus stations, Indigo Blu is situated in one of the most accessible and well served locations Leeds has to offer.