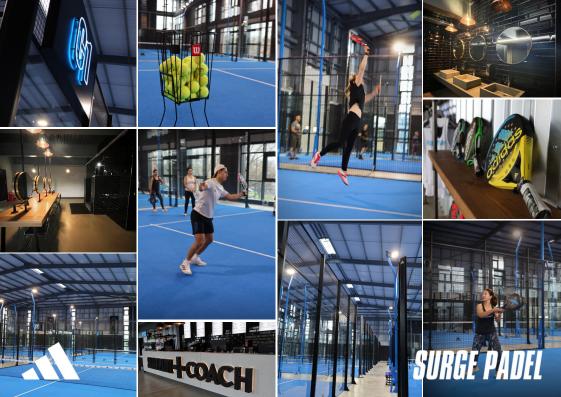

### Largest membership in the UK

1000+ MEMBERS
6 LUXURY INDOOR ADIDAS COURTS
PRO SHOP
PROFESSIONAL COACHING
JUNIOR AND SENIOR LEAGUES & COMPETITIONS

LUXURY CHANGING ROOMS



SURGE PADEL

### PROPERTY REQUIREMENTS

- AREA: In close proximity to affluent UK towns and cities
- 23,000-43,000 FT² (the courts 33 ft² x 66ft². They need 1.6 ft² border around each court to be able to anchor in the ground.)
- Ceilling height: minimum 6 meters
- Surge Padel clubs are built with a minimum of 6 Padel courts.
- Reception, shop and changing rooms with WC and showers
- The possibility of outdoor courts are also of interest to us
- TYPE OF PREMISES: Industrial premises, new developments, shared units with other similar operators (trampoline park, climbing centres etc), retail warehouses.

SURGE PADEL







#### WSB PROPERTY CONSULTANT LLP

**Duncan Senior** dsenior@wsbproperty.co.uk

Adam Mobley amobley@wsbproperty.co.uk