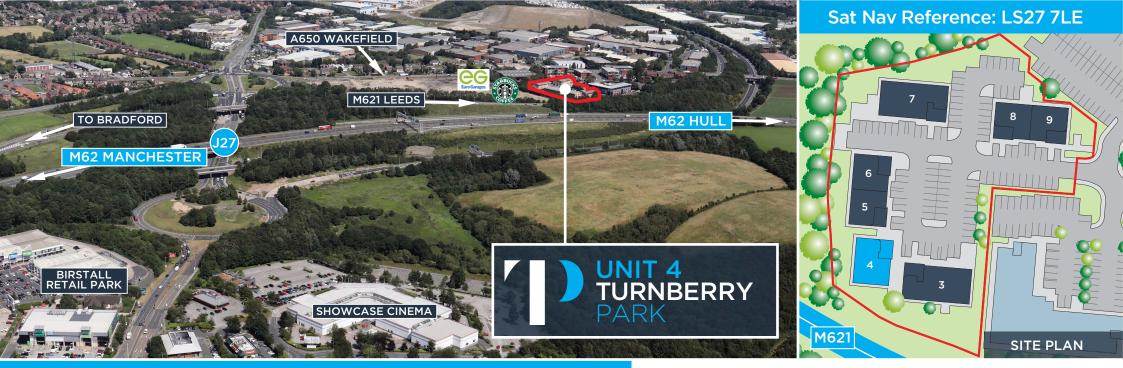

## LOCATION

Turnberry Park is strategically positioned on the A650 just off junction 27 of the M62 at its intersection with the M621, approximately 5 miles south west of Leeds city centre. The Birstall Retail Park is within a short drive of the site providing a range of conveniently accessible amenities, restaurants, retailers and services and Morley town centre is also within a 10 minute drive of the scheme.