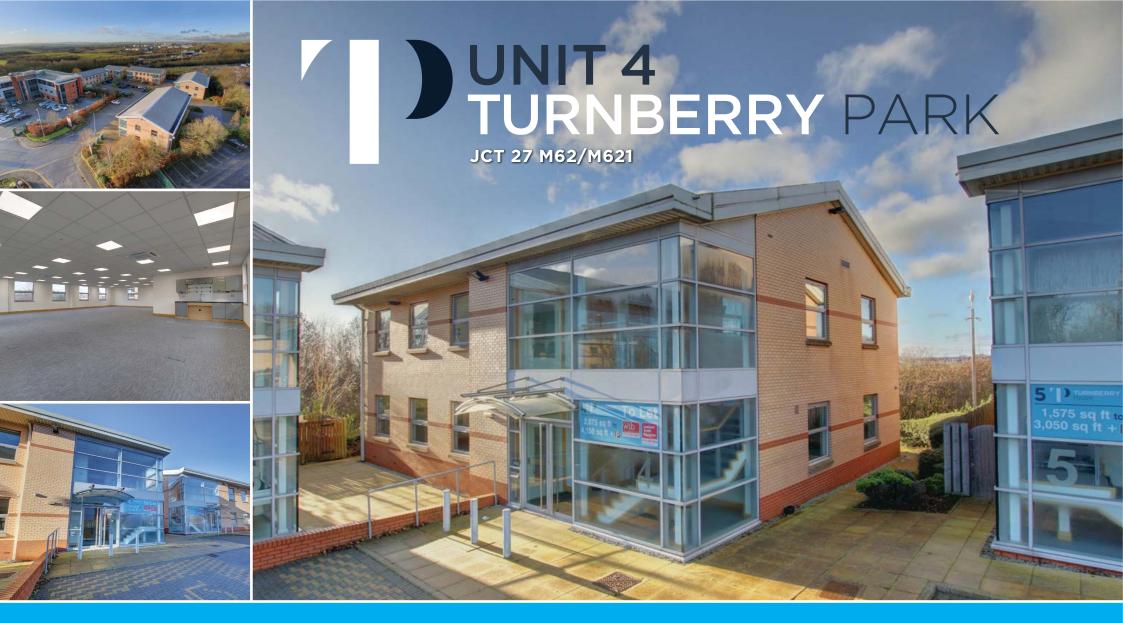

# **Final Unit To Let** Self-contained office with designated car parking **From 2,075 - 4,150 sq ft**

TURNBERRY PARK ROAD | GILDERSOME | LEEDS | Sat Nav Reference LS27 7LE

#### TURNBERRY PARK ROAD | GILDERSOME | LEEDS | JCT 27 M62/M621

### **SPECIFICATION**

- A two storey detached office building offering entirely self-contained accommodation
- Fully DDA compliant
- Grade A specification with air conditioning throughout
- Full integrated kitchen facilities on both floors
- High speed broadband readily available
- EPC rating-B
- State of the art security system
- Designated car parking spaces

## ACCOMMODATION

| UNIT                                                | SIZE        | PARKING           |
|-----------------------------------------------------|-------------|-------------------|
| Unit 4                                              | 4,150 sq ft | 14 parking spaces |
| (may split to floor by floor to provide 2,075sq ft) |             |                   |