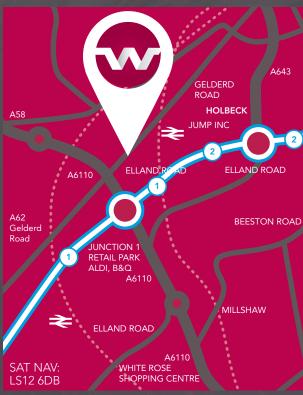

# **WESTCOURT**

GELDERD ROAD | LEEDS | LS12 6DB J1 M621 QUALITY AIR CONDITIONED
FIRST FLOOR OFFICE SUITE
TO LET
7,625 SQ FT + 22 PARKING SPACES

WESTCOURT, IS STRATEGICALLY LOCATED ON GELDERD ROAD (A62) APPROXIMATELY 1.5 MILES FROM THE HEART OF LEEDS CITY CENTRE WHILE ALSO BENEFITING FROM DIRECT ACCESS TO JUNCTION 1 OF THE M621 MOTORWAY VIA THE LEEDS RING ROAD (A61110) WHICH IS SITUATED LESS THAN 0.5 MILES FROM THE BUILDING.