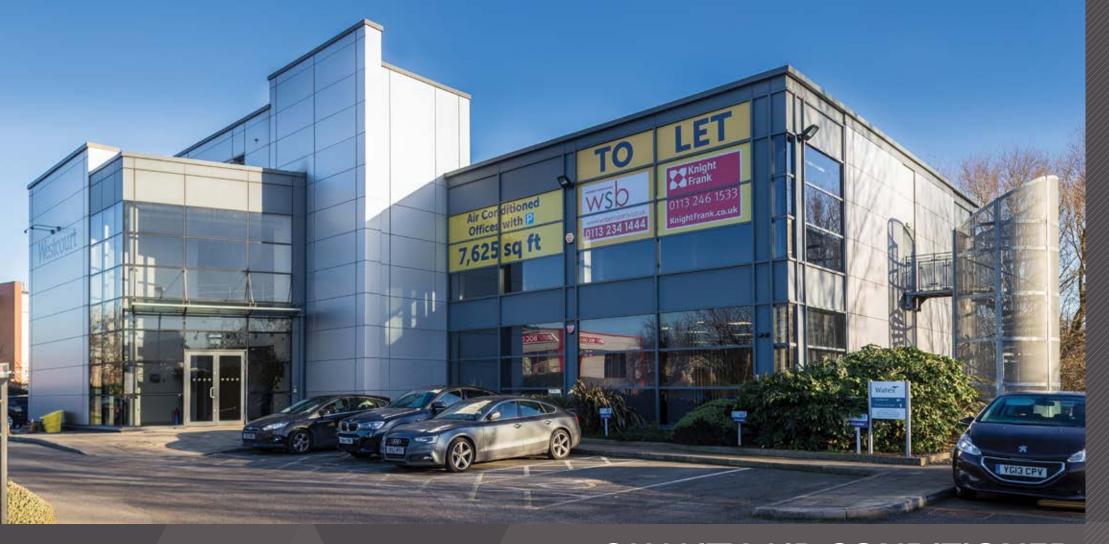

# **WESTCOURT**

GELDERD ROAD | LEEDS | LS12 6DB J1 M621 QUALITY AIR CONDITIONED
FIRST FLOOR OFFICE SUITE
TO LET
7,625 SQ FT + 22 PARKING SPACES

WESTCOURT, IS STRATEGICALLY LOCATED ON GELDERD ROAD (A62) APPROXIMATELY 1.5 MILES FROM THE HEART OF LEEDS CITY CENTRE WHILE ALSO BENEFITING FROM DIRECT ACCESS TO JUNCTION 1 OF THE M621 MOTORWAY VIA THE LEEDS RING ROAD (A61110) WHICH IS SITUATED LESS THAN 0.5 MILES FROM THE BUILDING.

# DESCRIPTION

The available suite comprises the whole of the first floor of this two storey detached office building. The suite provides quality, modern open plan office space finished to a high specification.

### SPECIFICATION

The first floor suite has been refurbished and benefits from the following-

- Floor to ceiling glazing
- Air Conditioning
- Full access raised floors
- Suspended ceilings
- New LED lighting
- Male and female WCs on each floor
- Shower
- DDA compliant
- Lift
- Double height reception area
- 22 on site parking spaces