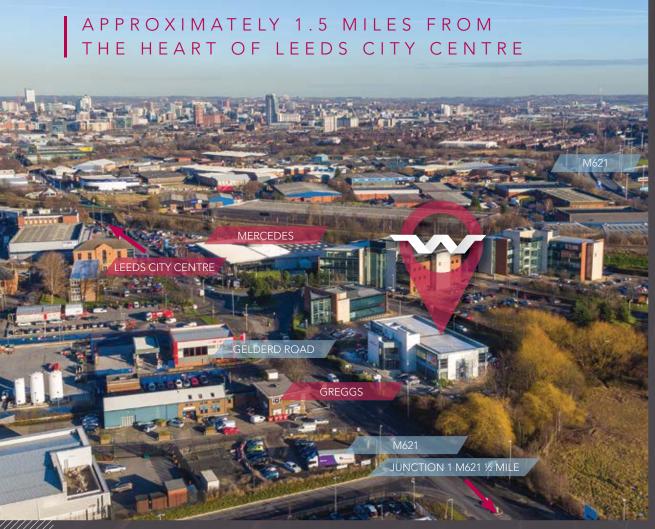

# **WESTCOURT**

GELDERD ROAD | LEEDS | LS12 6DB J1 M621 QUALITY AIR CONDITIONED
FIRST FLOOR OFFICE SUITE
TO LET
7,625 SQ FT + 22 PARKING SPACES

WESTCOURT, IS STRATEGICALLY LOCATED ON GELDERD ROAD (A62) APPROXIMATELY 1.5 MILES FROM THE HEART OF LEEDS CITY CENTRE WHILE ALSO BENEFITING FROM DIRECT ACCESS TO JUNCTION 1 OF THE M621 MOTORWAY VIA THE LEEDS RING ROAD (A61110) WHICH IS SITUATED LESS THAN 0.5 MILES FROM THE BUILDING.