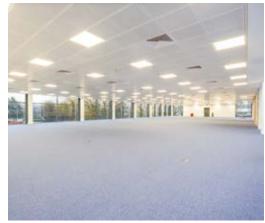

# DESCRIPTION

The available suite comprises the whole of the first floor of this two storey detached office building. The suite provides quality, modern open plan office space finished to a high specification.

### SPECIFICATION

The first floor suite has been refurbished and benefits from the following-

- Floor to ceiling glazing
- Air Conditioning
- Full access raised floors
- Suspended ceilings
- New LED lighting
- Male and female WCs on each floor
- Shower
- DDA compliant
- Lift
- Double height reception area
- 22 on site parking spaces