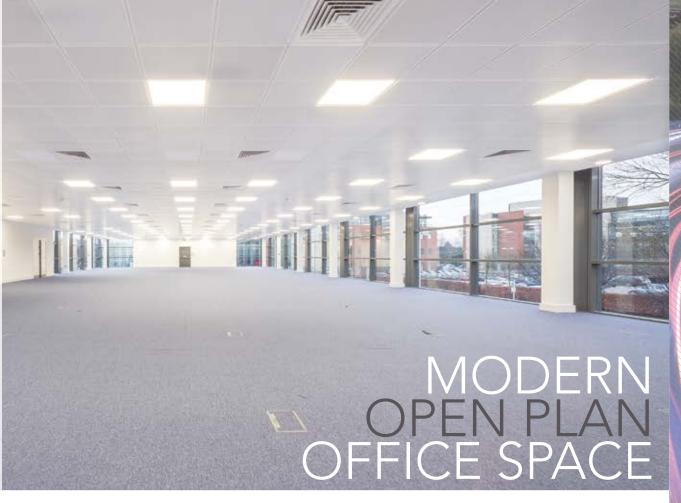

# DESCRIPTION

The available suite comprises the whole of the first floor of this two storey detached office building. The suite provides quality, modern open plan office space finished to a high specification.

### SPECIFICATION

The first floor suite has been refurbished and benefits from the following-

- Floor to ceiling glazing
- Air Conditioning
- Full access raised floors
- Suspended ceilings
- New LED lighting
- Male and female WCs on each floor
- Shower
- DDA compliant
- Lift
- Double height reception area
- 22 on site parking spaces