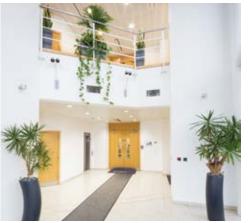

### SPECIFICATION

The first floor suite has been refurbished and benefits from the following-

- Floor to ceiling glazing
- Air Conditioning
- Full access raised floors
- Suspended ceilings
- New LED lighting
- Male and female WCs on each floor
- Shower
- DDA compliant
- Lift
- Double height reception area
- 22 on site parking spaces